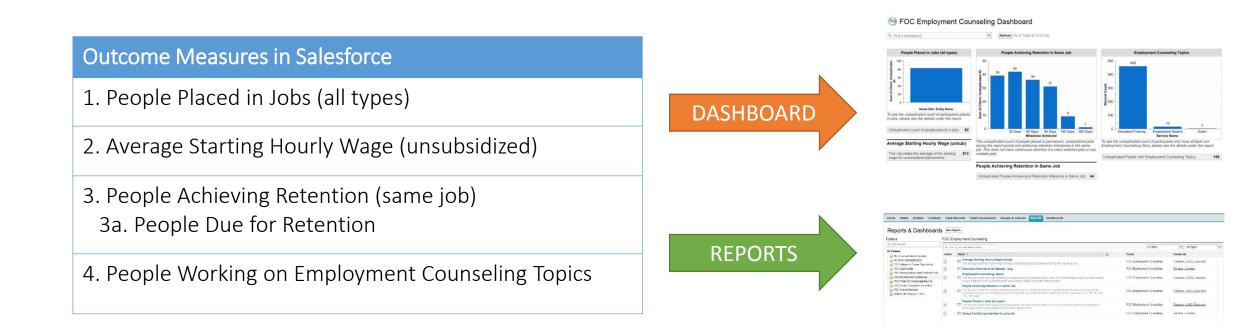

### **Outcome Measures in Salesforce**

- 1. People w/ Baseline Financial Assessments
- People w/ Subsequent Financial Assessments
   People Due for a Credit Report Pull
- 3. People w/ Action Plans
- 4. People Working on Financial Counseling Topics
- 5. People w/ FICO Score Increases\*
- 6. People w/ NI Increases\*

### FOC Employment Counseling Dashboard - CY 2017 (data displayed based on last refresh)

Q Find a dashboard...

#### Average Starting Hourly Wage (unsub)

This calculates the average of the starting wage for unsubsidized placements.:

The unduplicated count of people placed in permanent, unsubsidized jobs during the report period and achieving retention milestones in the same job. This does not track continuous retention if a client switches jobs or has multiple jobs.

#### People Achieving Retention in Same Job

Unduplicated People Achieving A Retention Milestone in Same Job: 44

To see the unduplicated count of participants who have at least one Employment Counseling Story, please see the details under the report.

Unduplicated People with Employment Counseling Topics: 198

Home Intake Entities Contacts Case Records Client Households Groups & Classes

Reports Dashboards