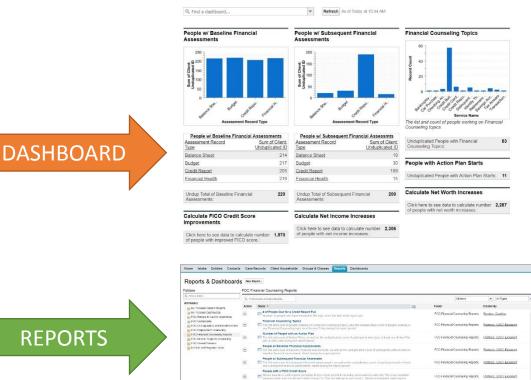

### **Outcome Measures in Salesforce**

- 1. People w/ Baseline Financial Assessments
- People w/ Subsequent Financial Assessments
   People Due for a Credit Report Pull
- 3. People w/ Action Plans
- 4. People Working on Financial Counseling Topics
- 5. People w/ FICO Score Increases\*
- 6. People w/ NI Increases\*

7. People w/ NW Increases\*

#### FOC Financial Counseling Dashboard

Section For Financial Counseling Dashboard - CY 2017 (data displayed based on last refresh)

Home Intake Entities Contacts Case Records Client Households Groups & Classes Reports Dashboards

| Q Find r | reports and dashboards                                                                                                                                                                                                                                                                              |      | All Items                        | <ul> <li>All Types</li> </ul> |  |
|----------|-----------------------------------------------------------------------------------------------------------------------------------------------------------------------------------------------------------------------------------------------------------------------------------------------------|------|----------------------------------|-------------------------------|--|
| Action   | Name +                                                                                                                                                                                                                                                                                              | ø    | Folder                           | Created By                    |  |
| Y        | # of People Due for a Credit Report Pull<br>Number of people who have exceeded 180 days since the last credit report pull.                                                                                                                                                                          |      | FOC Financial Counseling Reports | Rendon, Carolina              |  |
| v        | Financial Counseling Topics The list and count of people working on Financial Counseling topics, plus the unduplicated count of people working any Financial Counseling topic on a Service Entry during the report period.                                                                          | g or | FOC Financial Counseling Reports | Partners, (LISC) Exponent     |  |
| ¥        | Number of People with an Action Plan The list and count of Action Plans, as well as the unduplicated count of participants who have at least one Action F with a Start Date during the report period.                                                                                               | Plan | FOC Financial Counseling Reports | Partners, (LISC) Exponent     |  |
| v        | People w/ Baseline Financial Assessments<br>The list and count of baseline financial assessments, as well as the unduplicated count of participants with at lease<br>baseline financial assessment, dated during the report period.                                                                 | on   | FOC Financial Counseling Reports | Partners, (LISC) Exponent     |  |
| v        | People w/ Subsequent Financial Assessmts The list and count of subsequent financial assessments, as well as the unduplicated count of participants with at le one subsequent financial assessment, dated during the report period.                                                                  | ast  | FOC Financial Counseling Reports | Partners, (LISC) Exponent     |  |
| ¥        | People with a FICO Credit Score Shows baseline credit reports (including before report period & excluding assessments with only "No score availat<br>(reasons other than insufficient credit history)" or "Did not attempt to pull score"). Shows subsequent credit reports<br>during report period | le   | FOC Financial Counseling Reports | Partners, (LISC) Exponent     |  |
| •        | People with Net Income<br>Shows baseline budgets (including before report period) and subsequent budgets during report period.                                                                                                                                                                      |      | FOC Financial Counseling Reports | Partners, (LISC) Exponent     |  |
| •        | People with Net Worth<br>Shows baseline balance sheets (including before report period) and subsequent balance sheets during report period                                                                                                                                                          | od.  | FOC Financial Counseling Reports | Partners, (LISC) Exponent     |  |
| v        | Unduplicated Number of Baseline CFAs<br>People submitting at least one baseline financial assessment.                                                                                                                                                                                               |      | FOC Financial Counseling Reports | Partners, (LISC) Exponent     |  |