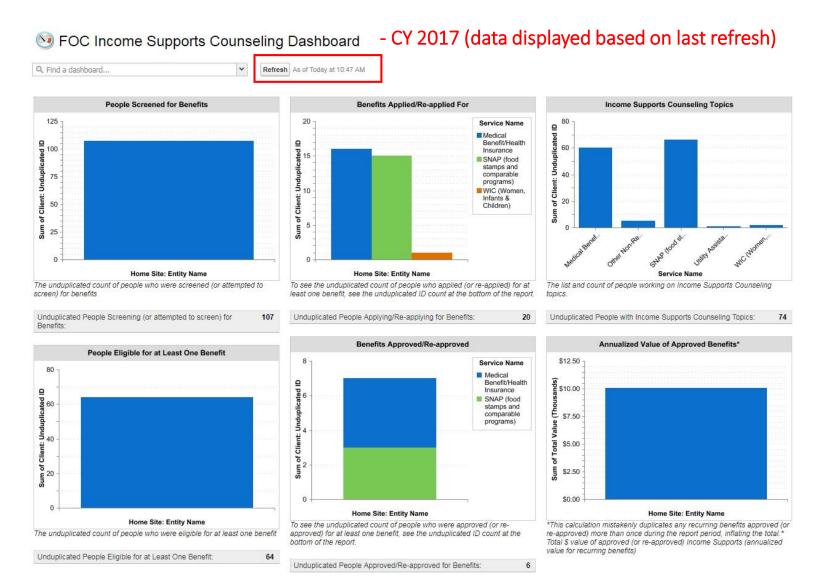

\*This report calculation mistakenly duplicates any recurring benefits approved (or re-approved) more than once during the report period, inflating the total.\* Total \$ value of approved (or re-approved) Income Supports (annualized value for recurring benefits)