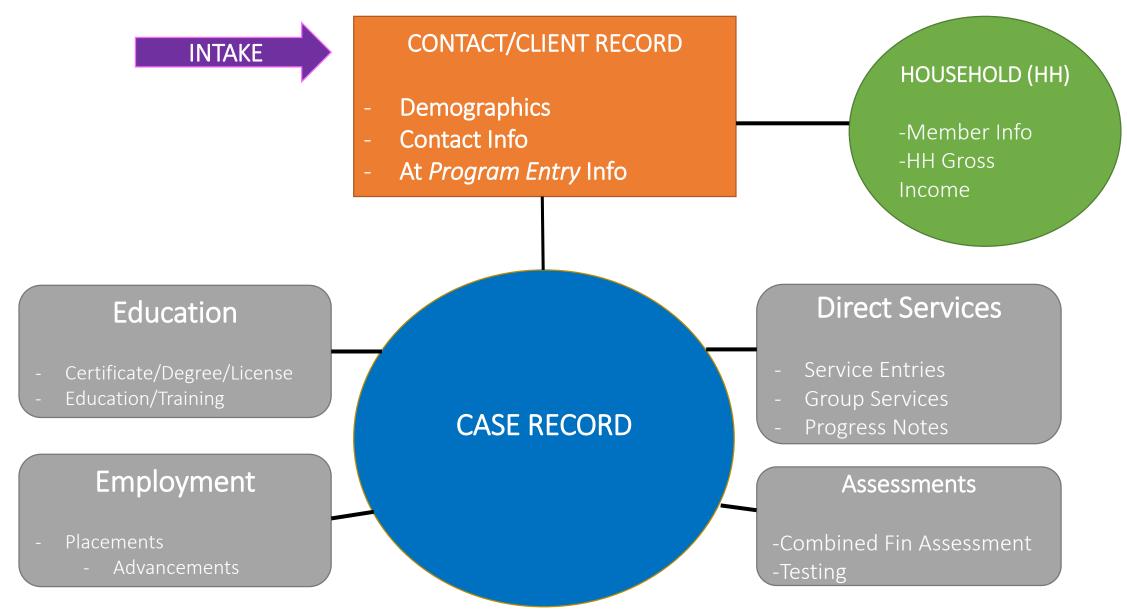

records)                                                                                                                                                     |                                                                                                                                                                                      |
|                                                                                                                                                                                                                 | 20                                                                                                                                                                                   |

### **Customizing Reports**



### LISC/Salesforce Structure



### Reporting Exercises



### **Report Builder**

| salesforce Search                                                                                                                                                                                                                                                           | . Search                                                                                                                                                                                  |
|-----------------------------------------------------------------------------------------------------------------------------------------------------------------------------------------------------------------------------------------------------------------------------|----------------