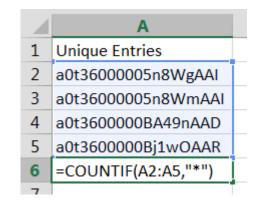

| 4. Assessment Date less or equal TODAY         5. Sequence equals Latest         6. Assessment Date greater or equal 1/1/2017         7. Assessment Date less or equal 12/31/2017         7. Assessment Date less or equal 12/31/2017         Grouped By:       Case Record 18-digit ID         Sorted By:       Case Record 18-digit ID + ▼         Case Name       Assessment # Assessment Date Sequence + Client: Unduplicated ID Total Monthly Income (net)                                                                                                                                                                                                                                                                                                                                                                               |                                  |
|-----------------------------------------------------------------------------------------------------------------------------------------------------------------------------------------------------------------------------------------------------------------------------------------------------------------------------------------------------------------------------------------------------------------------------------------------------------------------------------------------------------------------------------------------------------------------------------------------------------------------------------------------------------------------------------------------------------------------------------------------------------------------------------------------------------------------------------------------|----------------------------------|
| Summarize information by:       Show       Date Field       Range         Case Record 18-digit ID       Il case records       Custom       Custom       Image:         Run Report       Hide Details       Customize       Save As       Printable View       Export Details         Filtered By:1 AND ((2 AND (3 AND 4)) OR (5 AND (6 AND 7)))       1. Assessment Record Type equals Budget       3. Assessment Record Type equals Budget       3. Assessment Date greater or equal 1/1/2006       4. Assessment Date less or equal TODAY       5. Assessment Date less or equal 1/2017       report period         Grouped By:       Case Record 18-digit ID       Sorted By:       Case Record 18-digit ID       Sorted By:       Case Record 18-digit ID       Sorted By:       Case Record 18-digit ID       Total Monthly Income (net) |                                  |
| Assessment Date                                                                                                                                                                                                                                                                                                                                                                                                                                                                                                                                                                                                                                                                                                                                                                                                                               |                                  |
| Run Report   Hide Details     Customize     Save As   Printable View   Export Details     Firom     To     Save As     Printable View   Export Details     Firom   To   Assessment Date Jess or equal 11/1/2007   Feport period     Sequence equals Latest   6. Assessment Date Jess or equal 11/2017   Feport period     Grouped By:   Case Record 18-digit ID   Sorted By:   Case Record 18-digit ID + •              Case Name </td <td></td>                                                                                                                                                |                                  |
| Filtered By:1 AND ((2 AND (3 AND 4)) OR (5 AND (6 AND 7)))         1. Assessment Record Type equals Budget         2. Sequence equals Baseline         3. Assessment Date greater or equal 1/1/2006         4. Assessment Date greater or equal 10DAY         5. Sequence equals Latest         6. Assessment Date greater or equal 1/1/2017         7. Assessment Date less or equal 1/1/2017         7. Assessment Date less or equal 1/1/2017         8. Grouped By:         Case Record 18-digit ID         Sorted By:         Case Record 18-digit ID         Sorted By:         Case Record 18-digit ID         Sorted By:         Case Record 18-digit ID         Assessment #       Assessment Date         Sequence +       Client: Unduplicated ID         Total Monthly Income (net)                                               |                                  |
| 1. Assessment Record Type equals Budget       2. Sequence equals Baseline         2. Sequence equals Baseline       3. Assessment Date greater or equal 1/1/2006         3. Assessment Date less or equal TODAY       5. Sequence equals Latest         6. Assessment Date greater or equal 1/1/2017       ← report period         7. Assessment Date less or equal 12/31/2017       ← report period         Grouped By:       Case Record 18-digit ID         Sorted By:       Case Record 18-digit ID + ▼         Case Name       Assessment # Assessment Date Sequence + Client: Unduplicated ID Total Monthly Income (net)                                                                                                                                                                                                                |                                  |
| Case Name     Assessment #     Assessment Date     Sequence *     Client: Unduplicated ID     Total Monthly Income (net)                                                                                                                                                                                                                                                                                                                                                                                                                                                                                                                                                                                                                                                                                                                      | Applicable to t<br>Key Fin Outco |
|                                                                                                                                                                                                                                                                                                                                                                                                                                                                                                                                                                                                                                                                                                                                                                                                                                               |                                  |
|                                                                                                                                                                                                                                                                                                                                                                                                                                                                                                                                                                                                                                                                                                                                                                                                                                               |                                  |
| Case Record 18-digit ID: a0t3600( (1 record) 1                                                                                                                                                                                                                                                                                                                                                                                                                                                                                                                                                                                                                                                                                                                                                                                                |                                  |
| FOC 2/2017 Case Record         Assessment -941655         9/21/2015         Baseline         1         \$260.00                                                                                                                                                                                                                                                                                                                                                                                                                                                                                                                                                                                                                                                                                                                               |                                  |
| Case Record 18-digit ID: a0t3600 (1 record)                                                                                                                                                                                                                                                                                                                                                                                                                                                                                                                                                                                                                                                                                                                                                                                                   |                                  |
| FOC 2/2017 Case Record Assessment -941657 10/26/2015 Baseline 1 \$0.00                                                                                                                                                                                                                                                                                                                                                                                                                                                                                                                                                                                                                                                                                                                                                                        |                                  |