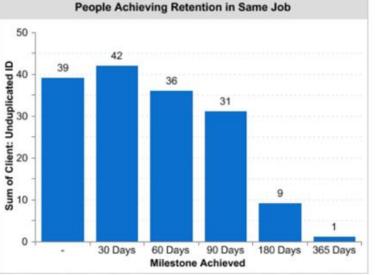

#### People Achieving Retention in Same Job

Unduplicated People Achieving A Retention Milestone in Same Job: 44

To see the unduplicated count of participants who have at least one Employment Counseling Story, please see the details under the report.