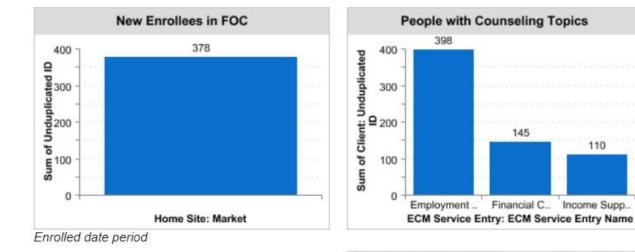

#### People Achieving Retention in Same Job

Unduplicated People Achieving A Retention Milestone in Same Job: 44

To see the unduplicated count of participants who have at least one Employment Counseling Story, please see the details under the report.

Unduplicated People with Employment Counseling Topics: 198

Home Intake Entities Contacts Case Records Client Households Groups & Classes

Reports Dashboards