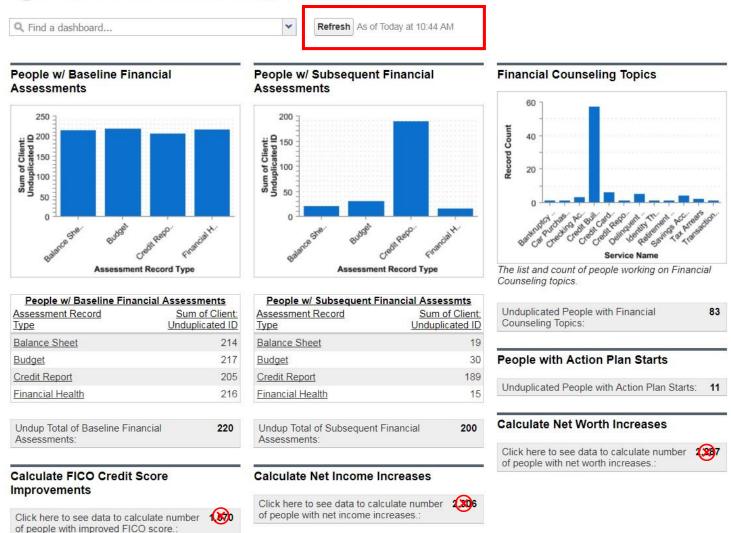

### **Outcome Measures in Salesforce**

- 1. People w/ Baseline Financial Assessments
- People w/ Subsequent Financial Assessments
   People Due for a Credit Report Pull
- 3. People w/ Action Plans
- 4. People Working on Financial Counseling Topics
- 5. People w/ FICO Score Increases\*
- 6. People w/ NI Increases\*

7. People w/ NW Increases\*

#### FOC Financial Counseling Dashboard

Section For Financial Counseling Dashboard - CY 2017 (data displayed based on last refresh)

Home Intake Entities Contacts Case Records Client Households Groups & Classes Reports Dashboards