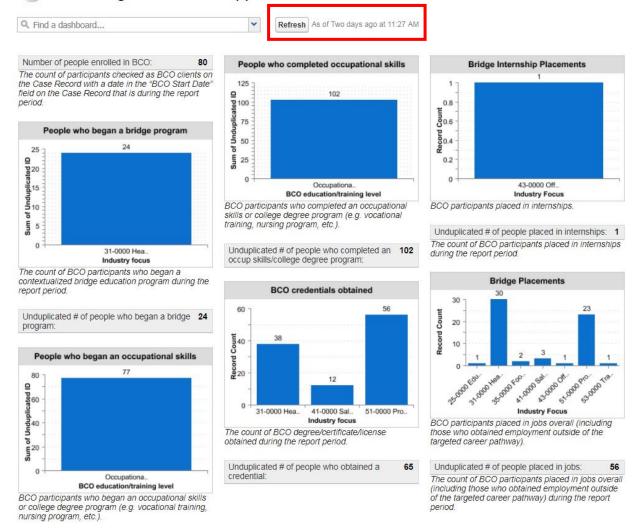

### FOC Employment Counseling Dashboard - CY 2017 (data displayed based on last refresh)

Q Find a dashboard...

#### Average Starting Hourly Wage (unsub)

This calculates the average of the starting wage for unsubsidized placements.:

The unduplicated count of people placed in permanent, unsubsidized jobs during the report period and achieving retention milestones in the same job. This does not track continuous retention if a client switches jobs or has multiple jobs.

#### People Achieving Retention in Same Job

Unduplicated People Achieving A Retention Milestone in Same Job: 44

To see the unduplicated count of participants who have at least one Employment Counseling Story, please see the details under the report.

Unduplicated People with Employment Counseling Topics: 198

Home Intake Entities Contacts Case Records Client Households Groups & Classes

Reports Dashboards