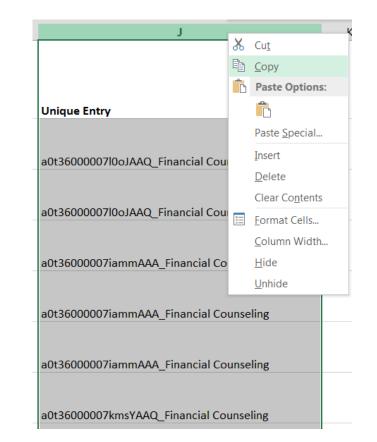

#### People Achieving Retention in Same Job

Unduplicated People Achieving A Retention Milestone in Same Job: 44

To see the unduplicated count of participants who have at least one Employment Counseling Story, please see the details under the report.

Unduplicated People with Employment Counseling Topics: 198

Home Intake Entities Contacts Case Records Client Households Groups & Classes

Reports Dashboards