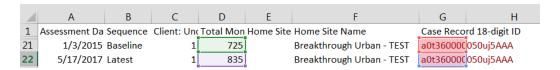

| 4. Assessment Date less or equal TODAY         5. Sequence equals Latest         6. Assessment Date greater or equal 1/1/2017         7. Assessment Date less or equal 12/31/2017         7. Assessment Date less or equal 12/31/2017         Grouped By:       Case Record 18-digit ID         Sorted By:       Case Record 18-digit ID + ▼         Case Name       Assessment # Assessment Date Sequence + Client: Unduplicated ID Total Monthly Income (net)                                                                                                                                                                                                                                                                                                                                                                               |                                  |
|-----------------------------------------------------------------------------------------------------------------------------------------------------------------------------------------------------------------------------------------------------------------------------------------------------------------------------------------------------------------------------------------------------------------------------------------------------------------------------------------------------------------------------------------------------------------------------------------------------------------------------------------------------------------------------------------------------------------------------------------------------------------------------------------------------------------------------------------------|----------------------------------|
| Summarize information by:       Show       Date Field       Range         Case Record 18-digit ID       Il case records       Custom       Custom       Image:         Run Report       Hide Details       Customize       Save As       Printable View       Export Details         Filtered By:1 AND ((2 AND (3 AND 4)) OR (5 AND (6 AND 7)))       1. Assessment Record Type equals Budget       3. Assessment Record Type equals Budget       3. Assessment Date greater or equal 1/1/2006       4. Assessment Date less or equal TODAY       5. Assessment Date less or equal 1/2017       report period         Grouped By:       Case Record 18-digit ID       Sorted By:       Case Record 18-digit ID       Sorted By:       Case Record 18-digit ID       Sorted By:       Case Record 18-digit ID       Total Monthly Income (net) |                                  |
| Assessment Date                                                                                                                                                                                                                                                                                                                                                                                                                                                                                                                                                                                                                                                                                                                                                                                                                               |                                  |
| Run Report   Hide Details     Customize     Save As   Printable View   Export Details     Firom     To     Save As     Printable View   Export Details     Firom   To   Assessment Date Jess or equal 11/1/2007   Feport period     Sequence equals Latest   6. Assessment Date Jess or equal 11/2017   Feport period     Grouped By:   Case Record 18-digit ID   Sorted By:   Case Record 18-digit ID + •              Case Name </td <td></td>                                                                                                                                                |                                  |
| Filtered By:1 AND ((2 AND (3 AND 4)) OR (5 AND (6 AND 7)))         1. Assessment Record Type equals Budget         2. Sequence equals Baseline         3. Assessment Date greater or equal 1/1/2006         4. Assessment Date greater or equal 10DAY         5. Sequence equals Latest         6. Assessment Date greater or equal 1/1/2017         7. Assessment Date less or equal 1/1/2017         7. Assessment Date less or equal 1/1/2017         8. Grouped By:         Case Record 18-digit ID         Sorted By:         Case Record 18-digit ID         Sorted By:         Case Record 18-digit ID         Sorted By:         Case Record 18-digit ID         Assessment #       Assessment Date         Sequence +       Client: Unduplicated ID         Total Monthly Income (net)                                               |                                  |
| 1. Assessment Record Type equals Budget       2. Sequence equals Baseline         2. Sequence equals Baseline       3. Assessment Date greater or equal 1/1/2006         3. Assessment Date less or equal TODAY       5. Sequence equals Latest         6. Assessment Date greater or equal 1/1/2017       ← report period         7. Assessment Date less or equal 12/31/2017       ← report period         Grouped By:       Case Record 18-digit ID         Sorted By:       Case Record 18-digit ID + ▼         Case Name       Assessment # Assessment Date Sequence + Client: Unduplicated ID Total Monthly Income (net)                                                                                                                                                                                                                |                                  |
| Case Name     Assessment #     Assessment Date     Sequence *     Client: Unduplicated ID     Total Monthly Income (net)                                                                                                                                                                                                                                                                                                                                                                                                                                                                                                                                                                                                                                                                                                                      | Applicable to t<br>Key Fin Outco |
|                                                                                                                                                                                                                                                                                                                                                                                                                                                                                                                                                                                                                                                                                                                                                                                                                                               |                                  |
|                                                                                                                                                                                                                                                                                                                                                                                                                                                                                                                                                                                                                                                                                                                                                                                                                                               |                                  |
| Case Record 18-digit ID: a0t3600( (1 record) 1                                                                                                                                                                                                                                                                                                                                                                                                                                                                                                                                                                                                                                                                                                                                                                                                |                                  |
| FOC 2/2017 Case Record         Assessment -941655         9/21/2015         Baseline         1         \$260.00                                                                                                                                                                                                                                                                                                                                                                                                                                                                                                                                                                                                                                                                                                                               |                                  |
| Case Record 18-digit ID: a0t3600 (1 record)                                                                                                                                                                                                                                                                                                                                                                                                                                                                                                                                                                                                                                                                                                                                                                                                   |                                  |
| FOC 2/2017 Case Record Assessment -941657 10/26/2015 Baseline 1 \$0.00                                                                                                                                                                                                                                                                                                                                                                                                                                                                                                                                                                                                                                                                                                                                                                        |                                  |