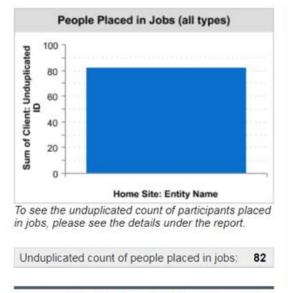

### FOC Employment Counseling Dashboard - CY 2017 (data displayed based on last refresh)

Q Find a dashboard...