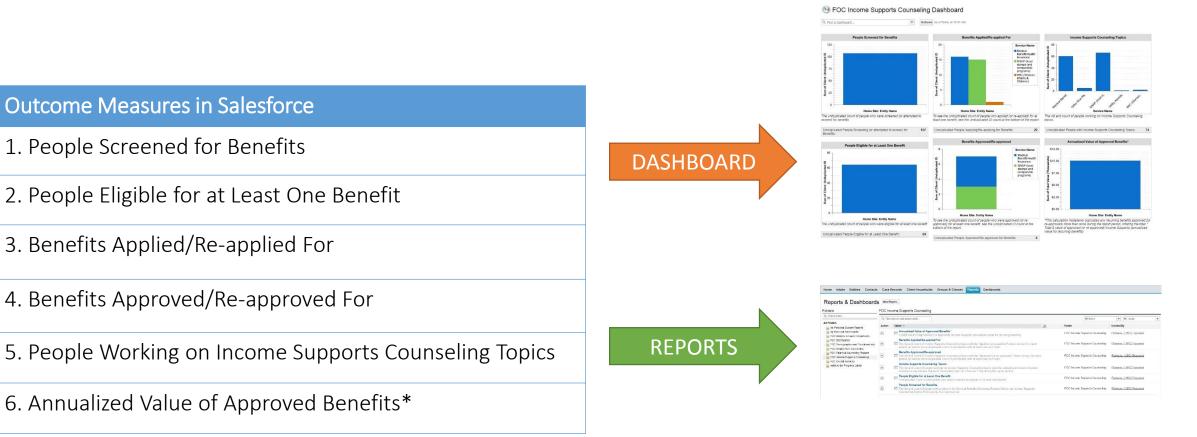

### **Outcome Measures in Salesforce**

- 1. People w/ Baseline Financial Assessments
- People w/ Subsequent Financial Assessments
   People Due for a Credit Report Pull
- 3. People w/ Action Plans
- 4. People Working on Financial Counseling Topics
- 5. People w/ FICO Score Increases\*
- 6. People w/ NI Increases\*

7. People w/ NW Increases\*