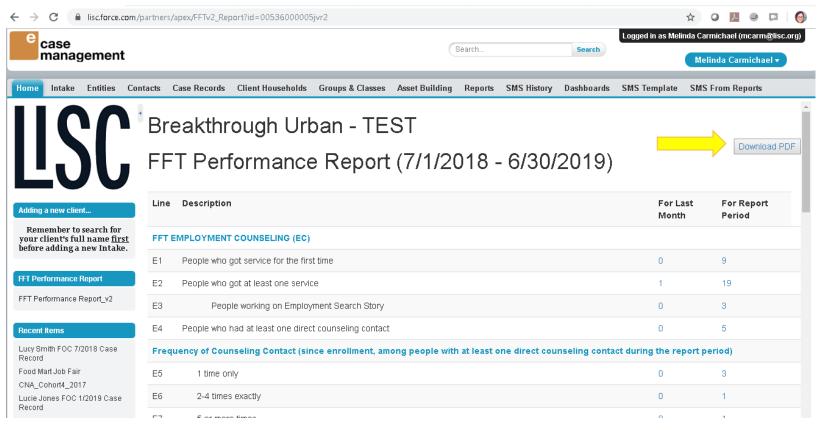

#### **PDF Sample**

Breakthrough Urban - TEST

FFT Performance Report (7/1/2018 - 6/30/2019)

| Line  | Description                                                                                        | For<br>Last<br>Month | For<br>Report<br>Period |
|-------|----------------------------------------------------------------------------------------------------|----------------------|-------------------------|
| FFT E | MPLOYMENT COUNSELING (EC)                                                                          |                      |                         |
| E1    | People who got service for the first time                                                          | 0                    | 9                       |
| E2    | People who got at least one service                                                                | 1                    | 19                      |
| E3    | People working on Employment Search Story                                                          | 0                    | 3                       |
| E4    | People who had at least one direct counseling contact                                              | 0                    | 5                       |
|       | ency of Counseling Contact (since enrollment, among people with at<br>ct during the report period) | least one direc      | t counseling            |
| E5    | 1 time only                                                                                        | 0                    | 3                       |
|       |                                                                                                    | _                    |                         |

#### Tip:

Wait until the report is fully loaded to download the PDF copy.