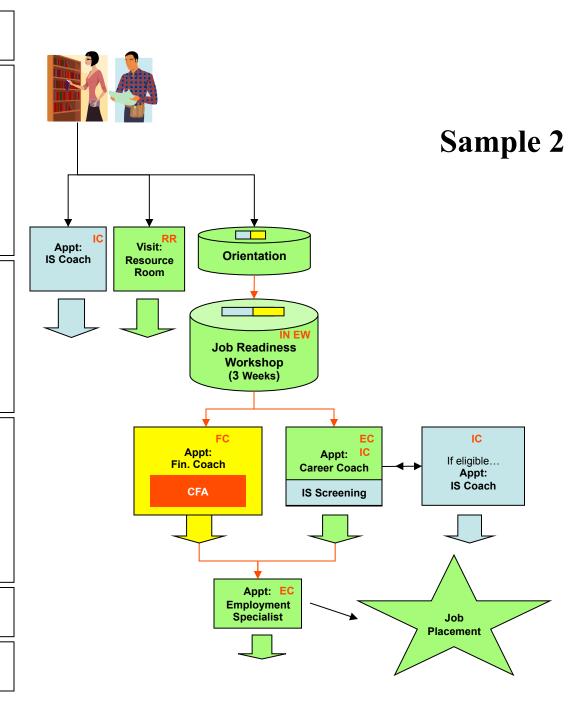

Session

EC: Enroll

FC: CWF Required Demographics (if not done)

If applicable, create Employment/Education Records

EC: Contact Summary

# Subsequent Sessions:

RUN DETAILED OUTCOME REPORT

Update all "open" Employment /Education Records If applicable, create Emp. Records / Educ. Records

EC: Contact Summary

#### INCOME SUPPORTS COUNSELING (IC)

# First Session

IC: Enroll

IC: CWF Required Demographics (if not done)

IC: General Benefits Screening If applicable, create IC: SCs

IC: Contact Summary

# Subsequent Sessions:

RUN DETAILED OUTCOME REPORT

Update all "open" IC: SCs If applicable, create IC: SCs

IC: Contact Summary

#### RESOURCE ROOM (RR)

RR: Enroll (first visit only)

RR: Track RR Usage

### WORKSHOPS (EW, IW, or FW)

W: Enroll (first workshop only)

W: Track Attendance