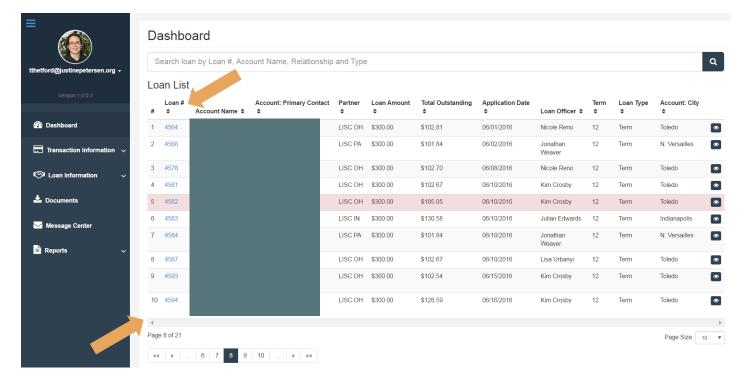

#### Dashboard

As a Financial Coach you'll see all the currently active loans that you manage included on the dashboard. If a Financial Coach left your organization and we received notification that their loans should be transferred to you, the loans you "inherited" will show up as well.

The dashboard summarizes all the key information on the loan and additional columns can be accessed by moving the slider bar at the bottom of the screen.

Open an individual loan by clicking on the Loan # at the left of dashboard, or on the "view" symbol on the far right.

You can search by loan # and client name in the search bar.