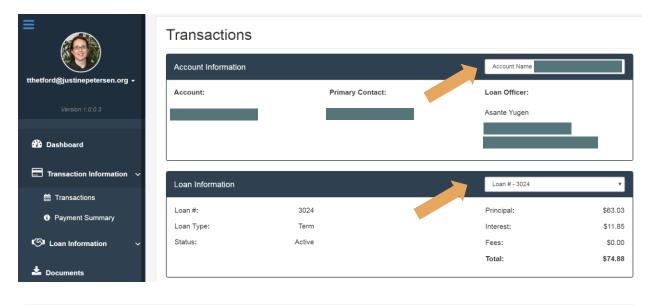

## **Transaction Information**

From the Transaction Information section on the left-hand side bar you can view either the detailed transaction or the payment summary. The "Transactions" page provides information on the account up top so the client has key contact information at hand while viewing their loan. The amounts outstanding are listed and then a detailed transaction history is provided below. The transaction data can be filtered by date.

Financial Coaches can jump to another client or loan using the dropdown boxes.

| Date       | Transaction Type | Amount   | Balance  |
|------------|------------------|----------|----------|
| 09/25/2014 | Disbursement     | \$300.00 | \$300.00 |
| 11/15/2014 | Payment          | -\$26.36 | \$273.64 |
| 11/15/2014 | Interest         | \$3.80   | \$277.44 |
| 11/19/2014 | Payment          | \$26.36  | \$303.80 |
| 11/19/2014 | Interest         | -\$3.80  | \$300.00 |
| 11/19/2014 | Fee - NSF        | \$25.00  | \$325.00 |
| 11/25/2014 | Fee - Late       | \$15.00  | \$340.00 |
| 12/15/2014 | Payment          | -\$26.36 | \$313.64 |
| 12/15/2014 | Interest         | \$6.05   | \$319.69 |