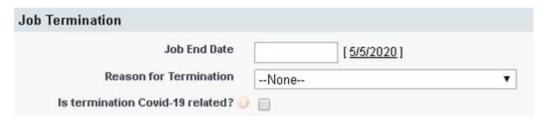

### Attachment 1 - Salesforce System Updates

- A. **Impact:** Job loss due to terminations or layoffs, reduction in wages/hours worked, or increase in wages/hours worked
  - Tracking form: FFT Employment Record form link here
  - Salesforce report (for FOCs): <a href="https://lisc.force.com/partners/0001Q000007av0y">https://lisc.force.com/partners/0001Q000007av0y</a>

## **Employment Record:**