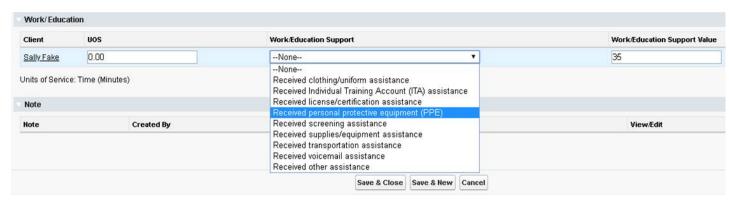

## **Income Supports Counseling Service Entry:**

- C. **Support:** Access to Personal Protective Equipment (PPE)
  - Tracking form: FFT Work/Education Supports form link here
  - Salesforce report (for FOCs): <a href="https://lisc.force.com/partners/0001Q000007awc5">https://lisc.force.com/partners/0001Q000007awc5</a>

# Work/Education Supports Service Entry: