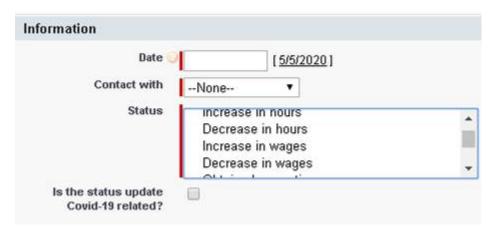

#### Advancement Record:

- B. **Support:** Emergency cash assistance and technology access
  - Tracking form: FFT Income Supports Counseling form links <u>here</u> and <u>here</u>
  - Salesforce report (for FOCs): https://lisc.force.com/partners/0001Q000007awbv

## **Income Supports Counseling Service Entry:**

- C. **Support:** Access to Personal Protective Equipment (PPE)
  - Tracking form: FFT Work/Education Supports form link here
  - Salesforce report (for FOCs): <a href="https://lisc.force.com/partners/0001Q000007awc5">https://lisc.force.com/partners/0001Q000007awc5</a>